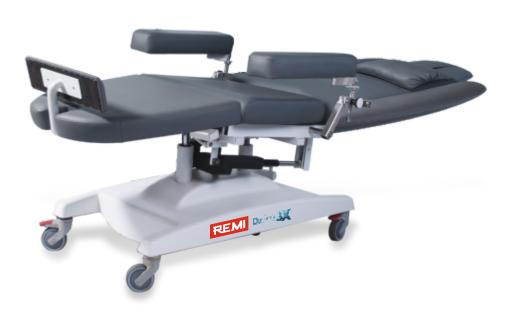

- 1. Head rest adjustable for any comfortable position
- 2. Cushioned body supports for extra comfort
- 3. Movable (horizontal & vertical) fully padded broad armrests with glass holders
- 4. Adjustable foot rest with removable transparent plastic cover
- 5. Anti-fungal, Anti-bacterial, easy to clean leatherette upholstery
- 6. Sturdy & stable steel construction, allows load carrying capacity up to 200 kgs.
- 7. Best in class Dual lock, Anti-skid, Anti-static PU castors
- 8. Tissue paper / Towel holder
- 9. 2/3 independent motors for height, back & foot movements
- 10. Infusion stand, adjustable both sides (with set of 3 trays optional)

Specifications subject to change without notice

The innovative design of the Dzire 3X Therapeutic Chair underlines the high quality Standards. The comfortable upholstery creates a pleasant environment and feeling of wellbeing for patients. Three electric motors offer simple and smooth movements of all desired positions further adding to patient relaxation whilst receiving treatment.

#### Dzire Xtreme Comfort

- Specially designed for comfortable physiological posture
- Non deformable Soft PU foam
- Dual padded Back Cushion
- Adjustable Head Support
- Vertical & horizontal armrest movement
- Ergonomically designed for comfortable Posture
- Height adjustment –user friendly for clinical team
- Smooth back rest and foot rest movement.

## Dzire Xtreme Hygiene

- Removable cushions for cleaning & maintenance
- Epoxy powder coated robust Frame with rounded corners
- Anti-fungal, Anti-bacterial, easy to clean upholstery
- Elegant, easy to clean ABS moulded cover to prevent dust accumulation on mechanism

### Dzire Xtreme Safety

- Single touch button for shock position ensures patient safety
- Anti-static, Anti-skid, Dual lock PU castors
- Sturdy, stable & non-tilt design capable to take weight up to 200 kg