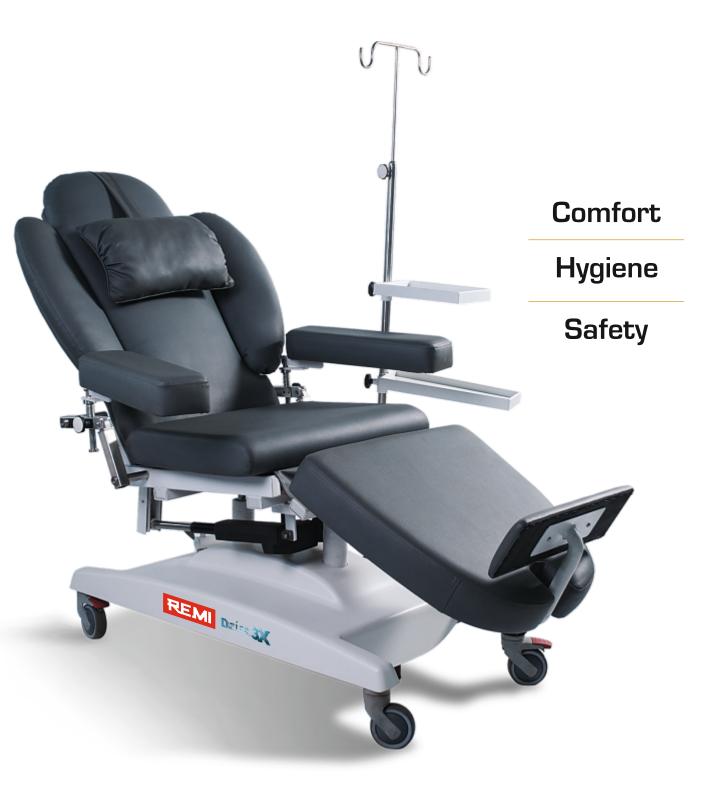

Specifications subject to change without notice

The innovative design of the Dzire 3X Therapeutic Chair underlines the high quality Standards. The comfortable upholstery creates a pleasant environment and feeling of wellbeing for patients. Three electric motors offer simple and smooth movements of all desired positions further adding to patient relaxation whilst receiving treatment.

The remote control provides greater flexibility as all desired chair positions can be adjusted easily.