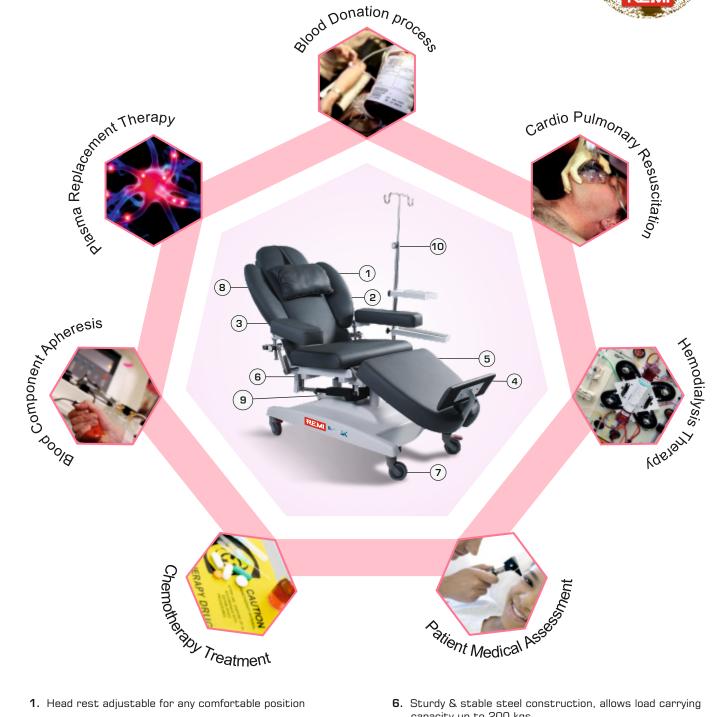

- 1. Head rest adjustable for any comfortable position
- 2. Cushioned body supports for extra comfort
- 3. Movable (horizontal & vertical) fully padded broad armrests with glass holders
- 4. Adjustable foot rest with removable transparent plastic cover
- 5. Anti-fungal, Anti-bacterial, easy to clean leatherette upholstery
- 6. Sturdy & stable steel construction, allows load carrying capacity up to 200 kgs.
- 7. Best in class Dual lock, Anti-skid, Anti-static PU castors
- 8. Tissue paper / Towel holder
- 9. 2/3 independent motors for height, back & foot movements
- 10. Infusion stand, adjustable both sides (with set of 3 trays optional)