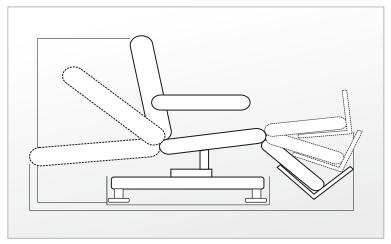

Specifications subject to change without notice

The innovative design of the Dzire 3X Therapeutic Chair underlines the high quality Standards. The comfortable upholstery creates a pleasant environment and feeling of wellbeing for patients. Three electric motors offer simple and smooth movements of all desired positions further adding to patient relaxation whilst receiving treatment.

The remote control provides greater flexibility as all desired chair positions can be adjusted easily.

#### Dzire Xtreme Comfort

- Specially designed for comfortable physiological posture
- Non deformable Soft PU foam
- Dual padded Back Cushion
- Adjustable Head Support
- Vertical & horizontal armrest movement
- Ergonomically designed for comfortable Posture
- Height adjustment –user friendly for clinical team
- Smooth back rest and foot rest movement.