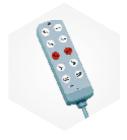

The remote control provides greater flexibility as all desired chair positions can be adjusted easily.