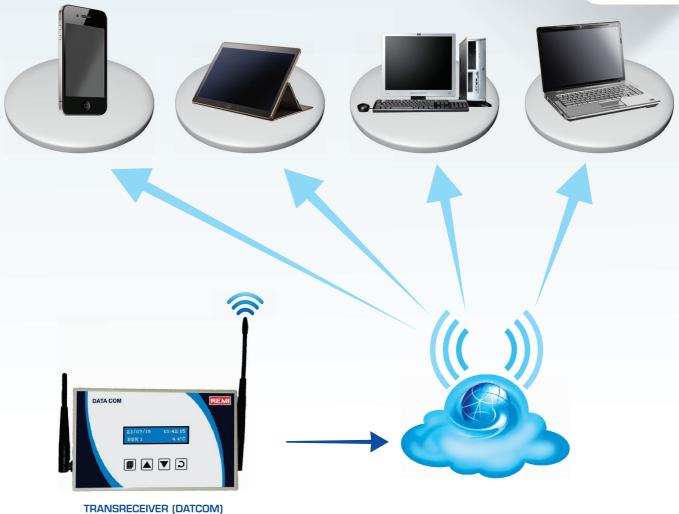

Continuous monitoring of storage conditions helps in quality control of very precious blood & its components and samples.

The storage cabinets are connected to Cloud application with the help of a wireless transreceiver, REMI DATACOM and number of wireless modules. The modules attached to storage cabinets collect the data and transfers to REMI DATACOM which in turn transfers to the cloud server.