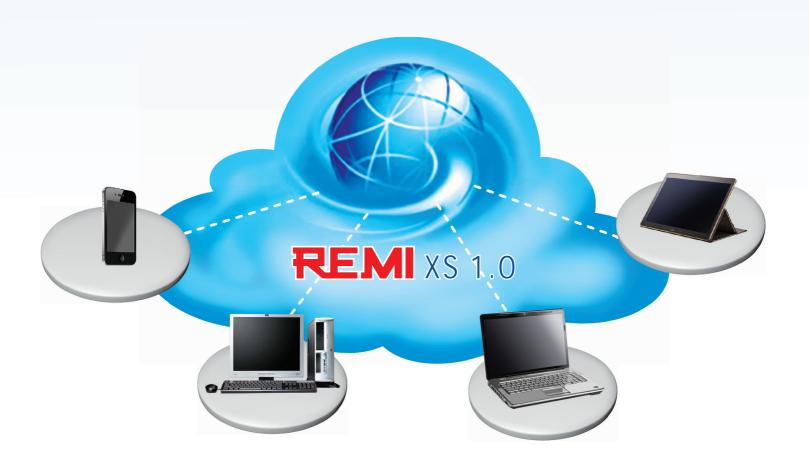

## **Empowers Universal** Data Xcess & Control

REMI XS 1.0 is a cloud based system, designed to empower you with the advantage of information technology. It helps you to remain connected with your blood bank / laboratory at your convenience.

- 24x7 Data access from any location through net connection on any device like PC, Smart phone, Laptop or Tab
- Cloud based server software ensures:
  - > 24 x 7 Guaranteed Uninterrupted Services
  - > 100% Back-Up Guarantee
  - > Easy and Fast Log-In
- Single / Multiple Equipment View on Single Screen
- Tabular / Graphical View of Temperature for Each Equipment
- User Configurable Multiple Grouping and Sub-Grouping of Equipments for Hierarchical Access
- Independent Passwordprotected access
- User Assigned Tag (Name) to Each Equipment & Location (Site) for Easy Identification
- SMS / E-mail Alerts to User Defined Recipients
- Equipment-wise & Location-wise Report Generation of Logged Data (Temperature Value, Alarm Status, Power Conditions, etc.)
- Automatic Periodic Report generation and dispatch via E-mail to User Defined Recipients
- Data Log Report, Alarm Log Report, History Graph & Audit Trail Report in PDF EXCEL Formats
- Audit Trail History of Critical Events & User Actions
- Multi-User Access Per Site & Multi-Site Access
- Off-line Data Recording with Minimum 5 years Data Storage Capacity