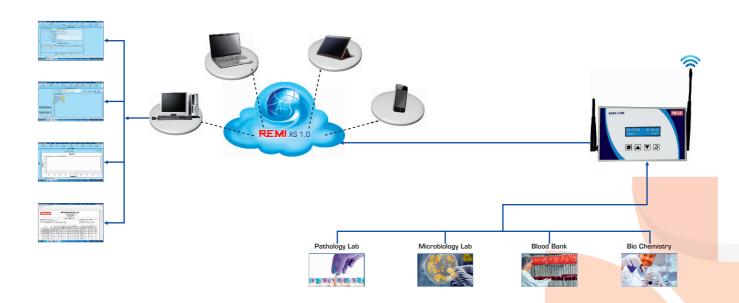

## **Empowers Universal** Data Xcess & Control

REMI XS 1.0 is a cloud based system, designed to empower you with the advantage of information technology. It helps you to remain connected with your blood bank / laboratory at your convenience.

Continuous monitoring of storage conditions helps in quality control of very precious blood & its components and samples.

The storage cabinets are connected to Cloud application with the help of a wireless transreceiver, REMI DATACOM and number of wireless modules. The modules attached to storage cabinets collect the data and transfers to REMI DATACOM which in turn transfers to the cloud server.