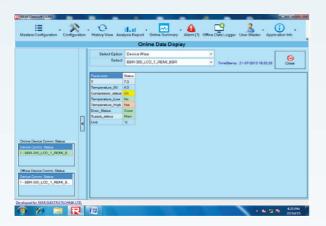

## **Cloud Based System Features:**

- Online temperature monitoring and transmission of blood bank refrigerators, freezers, reagent storage units
- · Central data recording for unlimited multiple equipments per site
- In-built rechargeable battery back-up with automatic change over for Un-interrupted monitoring / recording during mains power failure
- Alarms on mains power failure/resumption
- Wireless data transmission to remote cloud based server using cellular network / internet connection
- Un-interrupted data recording even during loss of internet/cellular connectivity
- · Cloud based web software eliminates need for dedicated PC

- 24x7 Data access from any location through net connection on any device like PC, Smart phone, Laptop or Tab
- Cloud based server software ensures:
  - > 24 x 7 Guaranteed Uninterrupted Services
  - > 100% Back-Up Guarantee
  - > Easy and Fast Log-In
- Single / Multiple Equipment View on Single Screen
- Tabular / Graphical View of Temperature for Each Equipment
- User Configurable Multiple Grouping and Sub-Grouping of Equipments for Hierarchical Access
- Independent Passwordprotected access
- User Assigned Tag (Name) to Each Equipment & Location (Site) for Easy Identification
- SMS / E-mail Alerts to User Defined Recipients
- Equipment-wise & Location-wise Report Generation of Logged Data (Temperature Value, Alarm Status, Power Conditions, etc.)
- Automatic Periodic Report generation and dispatch via E-mail to User Defined Recipients
- Data Log Report, Alarm Log Report, History Graph & Audit Trail Report in PDF EXCEL Formats
- Audit Trail History of Critical Events & User Actions
- Multi-User Access Per Site & Multi-Site Access
- Off-line Data Recording with Minimum 5 years Data Storage Capacity